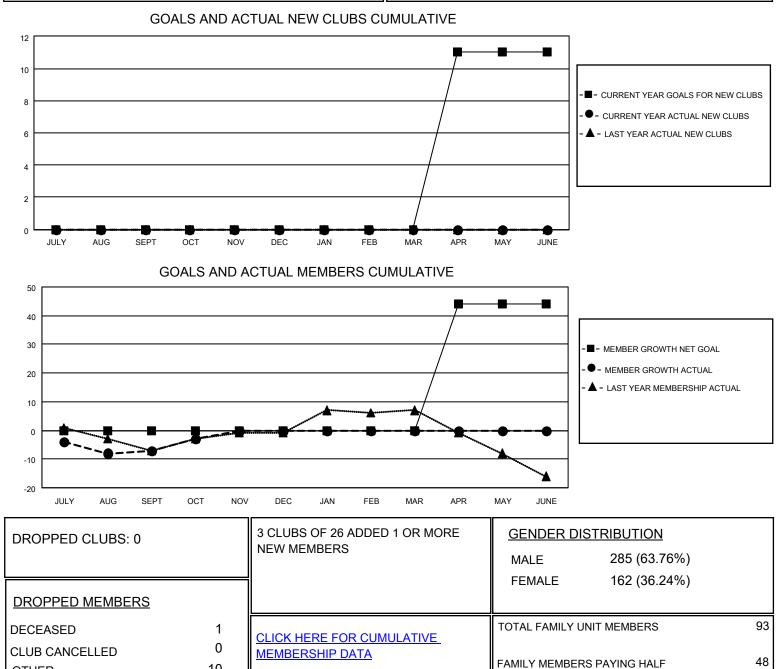

## LOCATION NEW MEXICO

District 40 S

Results as of: 10/31/2020

| Clubs                 |               |           |               | Members               |                         |                         |                                                    |
|-----------------------|---------------|-----------|---------------|-----------------------|-------------------------|-------------------------|----------------------------------------------------|
| RESULTS FOR 2020-2021 |               |           |               | RESULTS FOR 2020-2021 |                         |                         |                                                    |
| QUARTER               | NEW CLUB GOAL | NEW CLUBS | DROPPED CLUBS | QUARTER               | MBER GROWTH NET<br>GOAL | MEMBER GROWTH<br>ACTUAL | DROPPED<br>MEMBERS ACTUAL<br>(including transfers) |
| JULY/AUG/SEPT         | 0             | 0         | 0             | JULY/AUG/SEPT         | 0                       | 5                       | 11                                                 |
| OCT/NOV/DEC           | 0             | 0         | 0             | OCT/NOV/DEC           | 0                       | 4                       | 0                                                  |
| JAN/FEB/MAR           | 0             | 0         | 0             | JAN/FEB/MAR           | 0                       | 0                       | 0                                                  |
| APR/MAY/JUNE          | 11            | 0         | 0             | APR/MAY/JUNE          | 44                      | 0                       | 0                                                  |